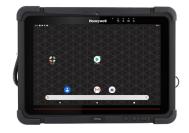

ull physical inventory in nearly half the time using DeltaOne's Autotmated CycleCount. A single operator sled, which sits on a forklift or turret truck, automatically counts inventory while simultaneously cross-referencing it against anticipated inventory. Corrections to inventory can be executed in real-time or applied later.



Automated CycleCount

## FEATURED ..... **PRODUCTS**

We understand the challenges distribution centers face and are committed to providing our customers with solutions and products tailored to their needs. Combined with industry-leading Honeywell products, DeltaOne Software's solutions allow for faster, smarter, and more effective work to be done throughout the supply chain specifically within the distribution center sector.



CK65 Ultra-Rugged Mobile Computer



RT10 Rugged Tablet

### Learn More about data-collection and software integration solutions

D1SW.com >> D1Sales@D1SW.com >>



Granit 1980 Industrial-Grade Full-Range Area-Imaging Scanner



PX940 High-Performance Industrial Printer with Integrated Label Verification







DeltaOne Software and Honeywell Safety and Productivity Solutions are committed to providing state-of-the-art comprehensive solutions that streamline operations and enhance the bottom-line. We develop and implement solutions tailored to specific environments to improve enterprise performance by increasing worker productivity and accuracy within the supply chain.

#### **DeltaOne Software**

545 W Lambert Rd # D Brea. CA 92821

Phone: 714-528-SCAN (7226)

Fax: 714-528-7236