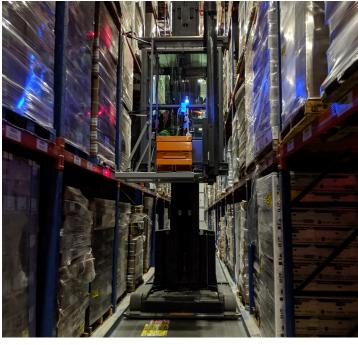

#### **AUTOMATED CYCLECOUNT**

Run a full physical inventory in nearly half the time using DeltaOne's Autotmated CycleCount. A single operator sled, which sits on a forklift or turret truck, automatically counts inventory while simultaneously cross-referencing it against anticipated inventory. Corrections to inventory can be executed in real-time or applied later.

Automated CycleCount