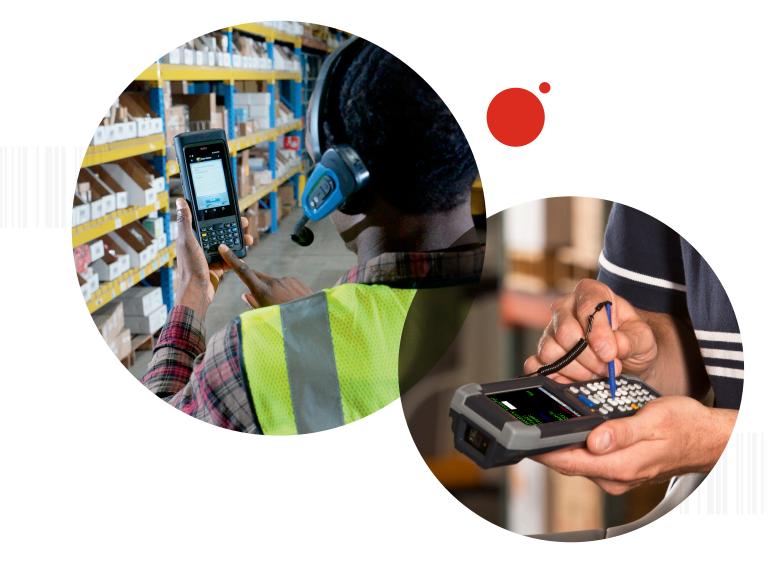

# PRODUCTIVITY DRIVEN SOFTWARE AND HARDWARE SOLUTIONS

Improve worker productivity and supply chain accuracy using the latest in barcode, RFID, wireless technology, mobility, and voice-directed technology.

# SOLUTIONS

DeltaOne Software provides inventory, cycle count, receiving, put away, picking & shipping, WIP transactions, and asset tracking solutions customized to match each client's workflow. DeltaOne's software solutions for Windows and Android devices are designed for most mobile computers, vehicle mount computers, tablets, hands-free scanners, RFID scanners, and portals.